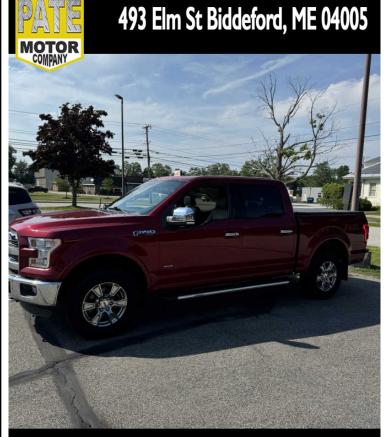

### 2016 FORD F-150 XLT LARIAT SUPERCREW 6.5-FT. BED 4WD

### \$27,995

493 ELM ST BIDDEFORD ME,04005

Scan QR Code or Click Here

**DESCRIPTION/OPTIONS:** STUNNING TRUCK.. EVERY OPTION YOU CAN IMAGINE.. GIVE JIM BEAULIEU A CALL FOR ANY INFORMATION ON THIS EXCELLENT TRUCK !

Child Safety Door Locks Traction Control Passenger Airbag Tilt Steering Tire Pressure Monitor Front Split Bench Seat Alloy Wheels Power Door Locks Vehicle Stability Control System Side Head Curtain Airbag Steering Wheel Mounted Controls AM/FM Radio Cargo Area Tiedowns Power Windows Vehicle Anti-Theft Driver Airbag Cruise Control Telescopic Steering Column Voice Activated Telephone Daytime Running Lights Interval Wipers ABS Brakes Front Side Airbag Tachometer Adjustable Foot Pedals Telematics System Fog Lights