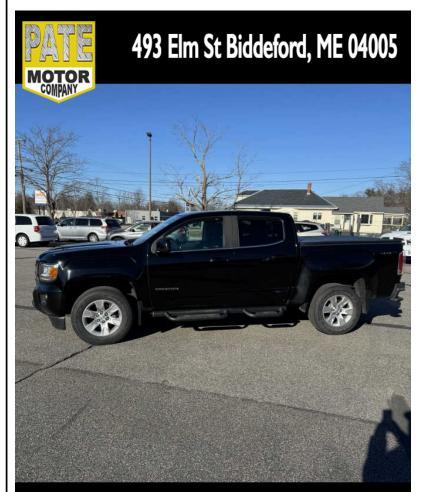

## 2018 GMC CANYON SLE CREW CAB 4WD

Text: 207-286-6161

\$28,995

493 ELM ST BIDDEFORD ME,04005

## PateMotors.com

207-282-3232

VIN: 1GTG6CEN9J1216850 STK#: PM6850 DRIVETRAIN: 4WD TRIM: SLE CREW CAB 4WD CONDITION: USED MPG HIGHWAY: 24 COLOR: N/A MILEAGE: 45000

ENGINE: 3.6L V6 DOHC 24V MPG CITY: 17

DESCRIPTION/OPTIONS: YOU WON'T FIND A NICER ONE!! I GUARANTEE IT....