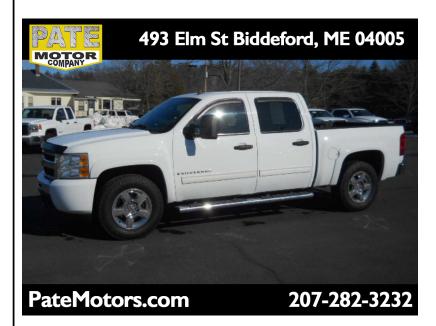

## 2009 CHEVROLET SILVERADO 1500 LT1 CREW CAB 4WD

\$14,800

493 ELM ST BIDDEFORD ME,04005

Scan QR Code or Click Here

VIN: 2GCEK23M391124386

STK#: PM4386 **DRIVETRAIN: 4WD** 

TRIM: LT1 CREW CAB 4WD

**CONDITION: USED MPG HIGHWAY: 17 - 20**  COLOR: N/A

**MILEAGE: 124000** 

**ENGINE: 5.3L V8 OHV 16V** 

**MPG CITY: 13 - 14** 

Power Door Locks Vehicle Stability Control

System

Air Conditioning

Vehicle Anti-Theft

**Driver Airbag** 