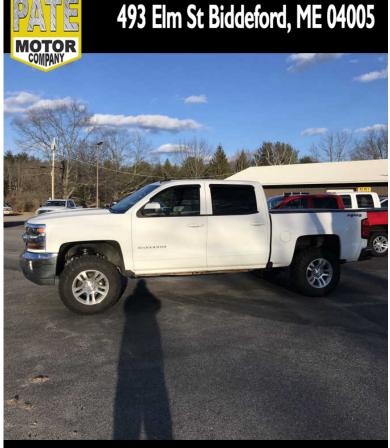

## 2016 CHEVROLET SILVERADO 1500 LT CREW CAB 4WD

493 ELM ST BIDDEFORD ME,04005

Scan QR Code or Click Here

# PateMotors.com

VIN: 3GCUKREC6GG287272 STK#: PM7272 **DRIVETRAIN: 4WD TRIM: LT CREW CAB 4WD** CONDITION: USED **MPG HIGHWAY: 22** 

207-282-3232

**COLOR: N/A MILEAGE: 124000** 

**ENGINE: 5.3L V8 OHV 16V MPG CITY: 17** 