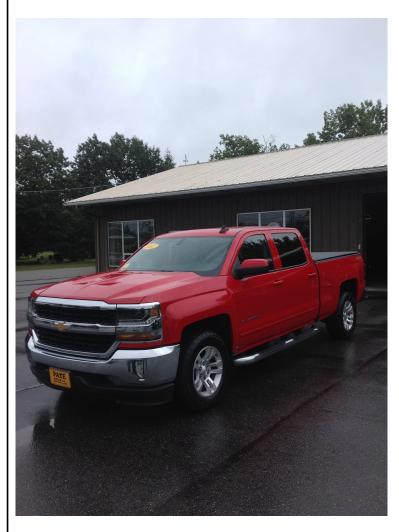

## 2017 CHEVROLET SILVERADO 1500 LT CREW CAB 4WD

\$36,995

493 ELM ST BIDDEFORD ME,04005

Scan QR Code or Click Here

VIN: 3GCUKREC9HG128120

STK#: PM8120 **DRIVETRAIN: 4WD** 

TRIM: LT CREW CAB 4WD

**CONDITION: USED** 