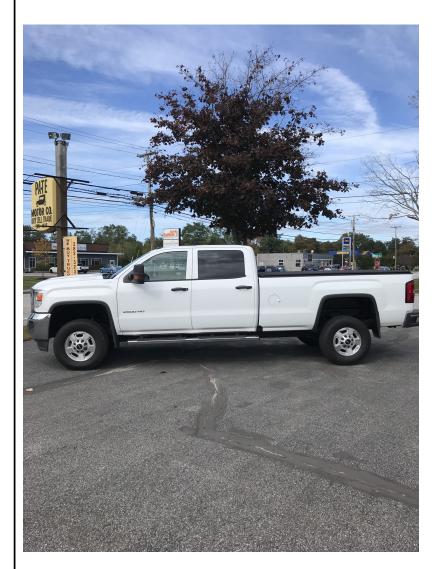

## 2018 GMC SIERRA 2500HD CREW CAB 4WD

\$39,995

493 ELM ST BIDDEFORD ME,04005

#### Scan QR Code or Click Here

VIN: 1GT12REY0JF263346 STK#: PM3346 DRIVETRAIN: 4WD TRIM: CREW CAB 4WD CONDITION: USED COLOR: N/A MILEAGE: 91000

ENGINE: 6.6L V8 OHV 16 DIESEL

DESCRIPTION/OPTIONS: YOU WON'T BELIEVE THE CONDITION... NEW ONE STARTS AT \$70,000